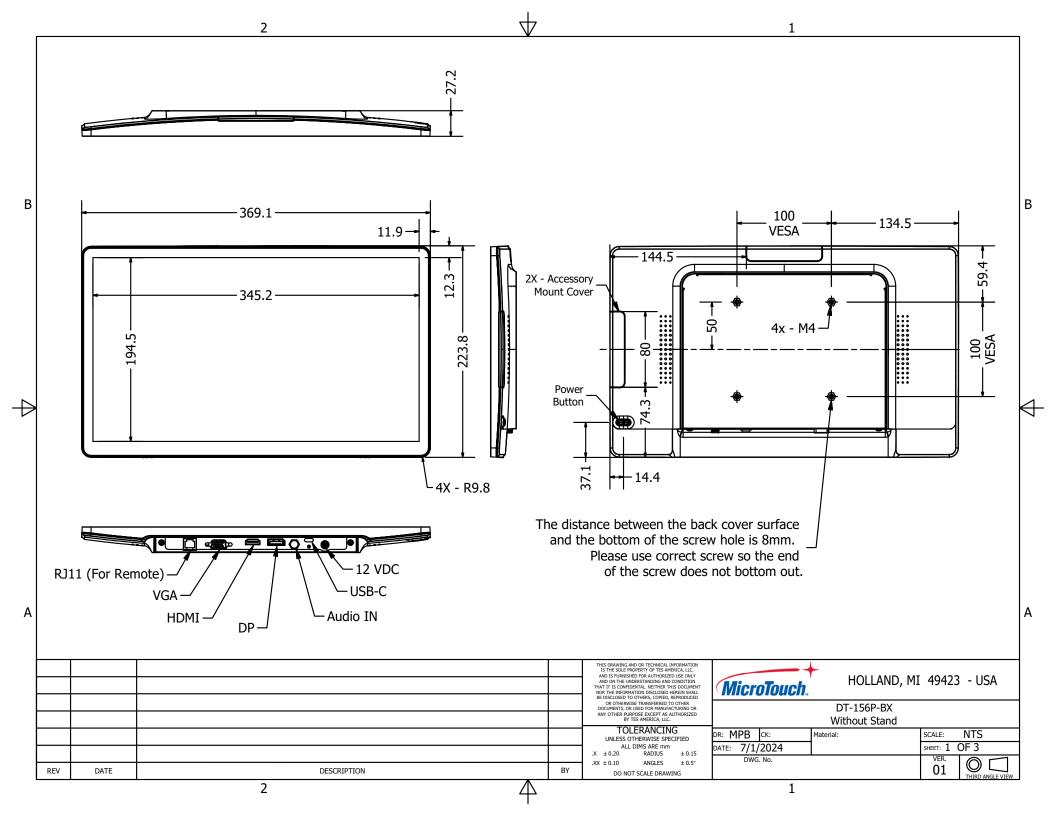

|   |                                                                                                                                                                                                                                                                                                                                                                                                                                                                                                                                                                                                                                                                                                                                                                                                                                                                                                                                                                                                                                                                                                                                                                                                                                                                                                                                                                                                                                                                                                                                                                                                                                                                                                                                                                                                                                                                                                                                                                                                                                                                                                         | 2 1                                                                                                                                                                                                                                                                                                                                                                                                                                                                                                                                                                                                                                                                                                                                                                                                                                                                                                                                                                                                                                                                                                                                                                                                                                                                                                                                                                                                                                                                                                                                                                                                                                                                                                                                                                                                                                                                                                                                                                                                                                                                                                           |        |
|---|---------------------------------------------------------------------------------------------------------------------------------------------------------------------------------------------------------------------------------------------------------------------------------------------------------------------------------------------------------------------------------------------------------------------------------------------------------------------------------------------------------------------------------------------------------------------------------------------------------------------------------------------------------------------------------------------------------------------------------------------------------------------------------------------------------------------------------------------------------------------------------------------------------------------------------------------------------------------------------------------------------------------------------------------------------------------------------------------------------------------------------------------------------------------------------------------------------------------------------------------------------------------------------------------------------------------------------------------------------------------------------------------------------------------------------------------------------------------------------------------------------------------------------------------------------------------------------------------------------------------------------------------------------------------------------------------------------------------------------------------------------------------------------------------------------------------------------------------------------------------------------------------------------------------------------------------------------------------------------------------------------------------------------------------------------------------------------------------------------|---------------------------------------------------------------------------------------------------------------------------------------------------------------------------------------------------------------------------------------------------------------------------------------------------------------------------------------------------------------------------------------------------------------------------------------------------------------------------------------------------------------------------------------------------------------------------------------------------------------------------------------------------------------------------------------------------------------------------------------------------------------------------------------------------------------------------------------------------------------------------------------------------------------------------------------------------------------------------------------------------------------------------------------------------------------------------------------------------------------------------------------------------------------------------------------------------------------------------------------------------------------------------------------------------------------------------------------------------------------------------------------------------------------------------------------------------------------------------------------------------------------------------------------------------------------------------------------------------------------------------------------------------------------------------------------------------------------------------------------------------------------------------------------------------------------------------------------------------------------------------------------------------------------------------------------------------------------------------------------------------------------------------------------------------------------------------------------------------------------|--------|
| В |                                                                                                                                                                                                                                                                                                                                                                                                                                                                                                                                                                                                                                                                                                                                                                                                                                                                                                                                                                                                                                                                                                                                                                                                                                                                                                                                                                                                                                                                                                                                                                                                                                                                                                                                                                                                                                                                                                                                                                                                                                                                                                         |                                                                                                                                                                                                                                                                                                                                                                                                                                                                                                                                                                                                                                                                                                                                                                                                                                                                                                                                                                                                                                                                                                                                                                                                                                                                                                                                                                                                                                                                                                                                                                                                                                                                                                                                                                                                                                                                                                                                                                                                                                                                                                               | В      |
| A |                                                                                                                                                                                                                                                                                                                                                                                                                                                                                                                                                                                                                                                                                                                                                                                                                                                                                                                                                                                                                                                                                                                                                                                                                                                                                                                                                                                                                                                                                                                                                                                                                                                                                                                                                                                                                                                                                                                                                                                                                                                                                                         |                                                                                                                                                                                                                                                                                                                                                                                                                                                                                                                                                                                                                                                                                                                                                                                                                                                                                                                                                                                                                                                                                                                                                                                                                                                                                                                                                                                                                                                                                                                                                                                                                                                                                                                                                                                                                                                                                                                                                                                                                                                                                                               | $\Phi$ |
| А |                                                                                                                                                                                                                                                                                                                                                                                                                                                                                                                                                                                                                                                                                                                                                                                                                                                                                                                                                                                                                                                                                                                                                                                                                                                                                                                                                                                                                                                                                                                                                                                                                                                                                                                                                                                                                                                                                                                                                                                                                                                                                                         |                                                                                                                                                                                                                                                                                                                                                                                                                                                                                                                                                                                                                                                                                                                                                                                                                                                                                                                                                                                                                                                                                                                                                                                                                                                                                                                                                                                                                                                                                                                                                                                                                                                                                                                                                                                                                                                                                                                                                                                                                                                                                                               | A      |
|   | Image: Constraint of the second sec | Image: Section of the source model and the source model |        |