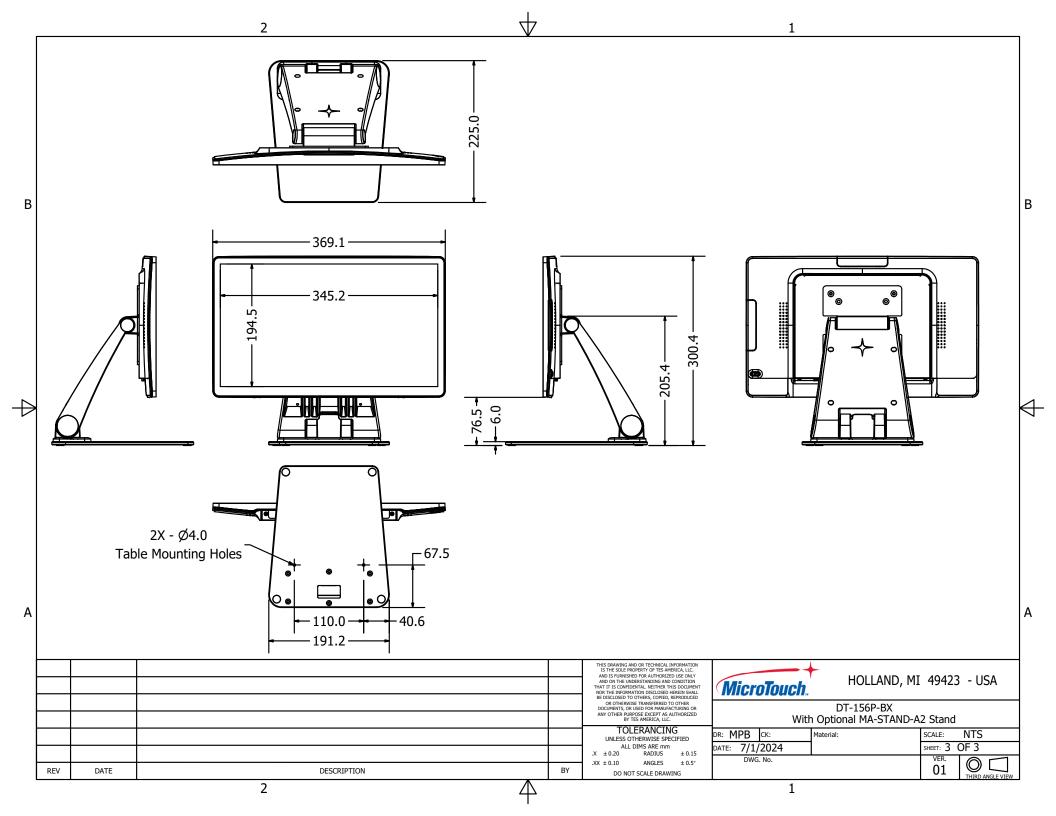

|   |                                                                                                                                                                                                                                                                                                                                                                                                                                                                                                                                                                                                                                                                                                                                                                                                                                                                                                                                                                                                                                                                                                                                                                                                                                                                                                                                                                                                                                                                                                                                                                                                                                                                                                                                                                                                                                                                                                                                                                                                                                                                                                         | 2 1                                                                                                                                                                                                                                                                                                                                                                                                                                                                                                                                                                                                                                                                                                                                                                                                                                                                                                                                                                                                                                                                                                                                                                                                                                                                                                                                                                                                                                                                                                                                                                                                                                                                                                                                                                                                                                                                                                                                                                                                                                                                                                           |        |
|---|---------------------------------------------------------------------------------------------------------------------------------------------------------------------------------------------------------------------------------------------------------------------------------------------------------------------------------------------------------------------------------------------------------------------------------------------------------------------------------------------------------------------------------------------------------------------------------------------------------------------------------------------------------------------------------------------------------------------------------------------------------------------------------------------------------------------------------------------------------------------------------------------------------------------------------------------------------------------------------------------------------------------------------------------------------------------------------------------------------------------------------------------------------------------------------------------------------------------------------------------------------------------------------------------------------------------------------------------------------------------------------------------------------------------------------------------------------------------------------------------------------------------------------------------------------------------------------------------------------------------------------------------------------------------------------------------------------------------------------------------------------------------------------------------------------------------------------------------------------------------------------------------------------------------------------------------------------------------------------------------------------------------------------------------------------------------------------------------------------|---------------------------------------------------------------------------------------------------------------------------------------------------------------------------------------------------------------------------------------------------------------------------------------------------------------------------------------------------------------------------------------------------------------------------------------------------------------------------------------------------------------------------------------------------------------------------------------------------------------------------------------------------------------------------------------------------------------------------------------------------------------------------------------------------------------------------------------------------------------------------------------------------------------------------------------------------------------------------------------------------------------------------------------------------------------------------------------------------------------------------------------------------------------------------------------------------------------------------------------------------------------------------------------------------------------------------------------------------------------------------------------------------------------------------------------------------------------------------------------------------------------------------------------------------------------------------------------------------------------------------------------------------------------------------------------------------------------------------------------------------------------------------------------------------------------------------------------------------------------------------------------------------------------------------------------------------------------------------------------------------------------------------------------------------------------------------------------------------------------|--------|
| В |                                                                                                                                                                                                                                                                                                                                                                                                                                                                                                                                                                                                                                                                                                                                                                                                                                                                                                                                                                                                                                                                                                                                                                                                                                                                                                                                                                                                                                                                                                                                                                                                                                                                                                                                                                                                                                                                                                                                                                                                                                                                                                         |                                                                                                                                                                                                                                                                                                                                                                                                                                                                                                                                                                                                                                                                                                                                                                                                                                                                                                                                                                                                                                                                                                                                                                                                                                                                                                                                                                                                                                                                                                                                                                                                                                                                                                                                                                                                                                                                                                                                                                                                                                                                                                               | В      |
| A |                                                                                                                                                                                                                                                                                                                                                                                                                                                                                                                                                                                                                                                                                                                                                                                                                                                                                                                                                                                                                                                                                                                                                                                                                                                                                                                                                                                                                                                                                                                                                                                                                                                                                                                                                                                                                                                                                                                                                                                                                                                                                                         |                                                                                                                                                                                                                                                                                                                                                                                                                                                                                                                                                                                                                                                                                                                                                                                                                                                                                                                                                                                                                                                                                                                                                                                                                                                                                                                                                                                                                                                                                                                                                                                                                                                                                                                                                                                                                                                                                                                                                                                                                                                                                                               | $\Phi$ |
| А |                                                                                                                                                                                                                                                                                                                                                                                                                                                                                                                                                                                                                                                                                                                                                                                                                                                                                                                                                                                                                                                                                                                                                                                                                                                                                                                                                                                                                                                                                                                                                                                                                                                                                                                                                                                                                                                                                                                                                                                                                                                                                                         |                                                                                                                                                                                                                                                                                                                                                                                                                                                                                                                                                                                                                                                                                                                                                                                                                                                                                                                                                                                                                                                                                                                                                                                                                                                                                                                                                                                                                                                                                                                                                                                                                                                                                                                                                                                                                                                                                                                                                                                                                                                                                                               | A      |
|   | Image: Constraint of the second sec | Image: Section of the source model and the source model |        |