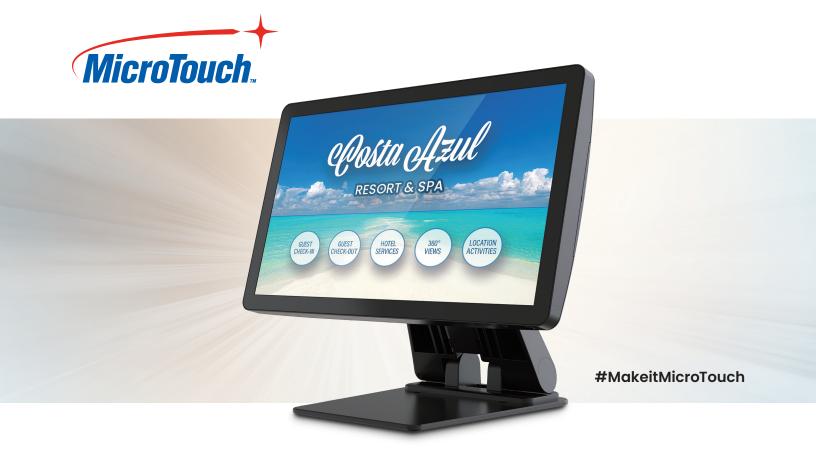

# **DESKTOP SERIES**

## A versatile solution with ample mounting options.

Available in sizes 10.1" to 23.8" featuring a wide viewing angle of either 4:3 or 16:9, our Desktop Series is versatile in all environments. Its sleek design and unique cable management stand system make this user-centered series ideal for Point-of-Sale terminals, check-in kiosks, Point-of-Information systems, and countless other customer-facing needs.