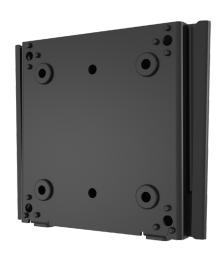

## **Description**

The MT-BRKT-DD-Al dual-display bracket is an optional peripheral designed specifically for the Mach Stand MA-STAND-A2 and the Mach Hub MA-HUB-B2. The rear-facing bracket for a secondary monitor has a VESA 75 x 75 and 100 x 100 mounting pattern. The rugged, all metal construction provides stability while offering a unique design. Cable management space keeps cords neatly organized.

## **Specifications**

| Color           | Black                          |
|-----------------|--------------------------------|
| VESA/Rear Mount | 75 x 75 and 100 x 100 mm       |
| What's Included | Bracket, Screws for VESA Mount |