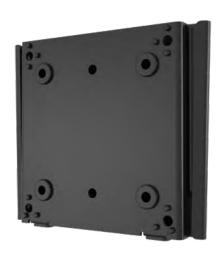

## **Description**

The MT-BRKT-DD-Al dual-display bracket is an optional peripheral designed for the Mach Stand MA-STAND-A2, Mach Hub MA-HUB-B2 and wall-mount applications.
The rear-facing bracket for a secondary monitor has a VESA 75 x 75 and 100 x 100 mounting pattern. The rugged, all metal construction provides the stability needed in harsh environments where MicroTouch products are designed to thrive in. Cable management space keeps cords neatly organized and secured.

## **Specifications**

| Color           | Black                          |
|-----------------|--------------------------------|
| VESA/Rear Mount | 75 x 75 and 100 x 100 mm       |
| What's Included | Bracket, Screws for VESA Mount |