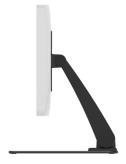

## **Description**

The MA-STAND-A2 stand is an optional peripheral designed for the new Mach Desktop and Mach All-in-One Series. The stand features a dual-hinge tilting bracket with a 100 x 100 and 75 x 75 VESA mounting pattern. It features an advanced cable management system that keeps cords neatly organized.

Monitor sold separately