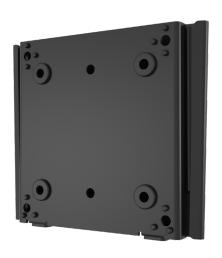

## **Description**

The MT-BRKT-DD-A1 dual-display bracket is an optional peripheral designed for the Mach Stand MA-STAND-A2, Mach Hub MA-HUB-B2 and wall-mount applications. The rear-facing bracket for a secondary monitor has a VESA 75 x 75 and 100 x 100 mounting pattern. The rugged, all metal construction provides the stability needed in harsh environments where MicroTouch products are designed to thrive in. Cable management space keeps cords neatly organized and secured.

## **Specifications**

| Color           | Black                          |
|-----------------|--------------------------------|
| VESA/Rear Mount | 75 x 75 and 100 x 100 mm       |
| What's Included | Bracket, Screws for VESA Mount |