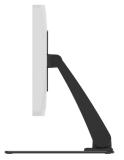

## **Description**

The MA-STAND-A2 stand is an optional peripheral designed for the new Mach Desktop and Mach All-in-One Series. The stand features a dual-hinge tilting bracket with a 100 x 100 and 75 x 75 VESA mounting pattern. It features an advanced cable management system that keeps cords neatly organized.

## **Specifications**

| Dimensions (H x W x D) | 253.43 x 225 x 191.35 mm              |
|------------------------|---------------------------------------|
| Weight (net)           | 3.06 kg                               |
| Weight (gross)         | 3.61 kg                               |
| Color                  | Black                                 |
| VESA                   | 100 x 100 mm and 75 x 75 mm           |
| Compatibility          | Mach Desktop & Mach All-in-One Series |
| What's Included        | Stand, Screws for VESA Mount          |