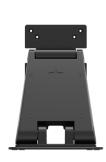

## **Description**

The MA-STAND-A2 stand is an optional peripheral designed for the new Mach Desktop and Mach All-in-One Series. The stand features a dual-hinge tilting bracket with a 100 x 100 and 75 x 75 VESA mounting pattern. It features an advanced cable management system that keeps cords neatly organized.

## **Specifications**

| Dimensions (H x W x D) | 253.43 x 225 x 191.35 mm              |
|------------------------|---------------------------------------|
| Weight (net)           | 3.06 kg                               |
| Weight (gross)         | 3.61 kg                               |
| Color                  | Black                                 |
| VESA                   | 100 x 100 mm and 75 x 75 mm           |
| Compatibility          | Mach Desktop & Mach All-in-One Series |
| What's Included        | Stand, Screws for VESA Mount          |