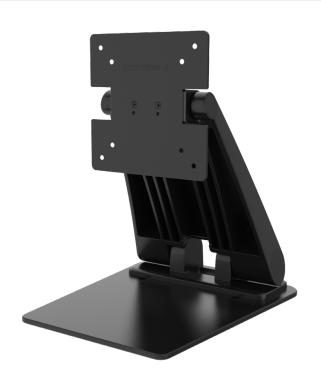

## **Description**

The MA-STAND-A2 stand is an optional peripheral designed for the new Mach Desktop and Mach All-in-One Series. The stand features a dual-hinge tilting bracket with a 100 x 100 and 75 x 75 VESA mounting pattern. It features an advanced cable management system that keeps cords neatly organized.

## **Specifications**

| Dimensions (H x W x D) | 253.43 x 225 x 191.35 mm              |
|------------------------|---------------------------------------|
| Weight (net)           | 3.06 kg                               |
| Weight (gross)         | 3.61 kg                               |
| Color                  | Black                                 |
| VESA                   | 100 x 100 mm and 75 x 75 mm           |
| Compatibility          | Mach Desktop & Mach All-in-One Series |
| What's Included        | Stand, Screws for VESA Mount          |