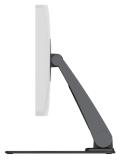

## **Description**

The MA-STAND-Al stand is an optional peripheral designed for the new Mach Desktop and Mach All-in-One Series. The stand features a dual-hinge tilting bracket with a 100 x 100 VESA mounting pattern. It features an advanced cable management system that keeps cords neatly organized.

Monitor sold separately