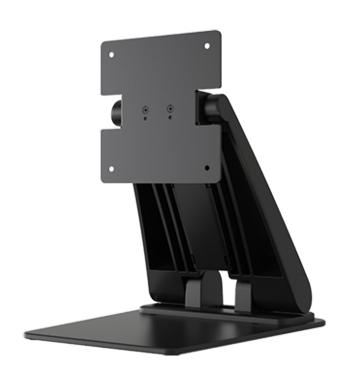

## **Description**

The MA-STAND-Al stand is an optional peripheral designed for the new Mach Desktop and Mach All-in-One Series. The stand features a dual-hinge tilting bracket with a 100 x 100 VESA mounting pattern. It features an advanced cable management system that keeps cords neatly organized.

## **Specifications**

| Dimensions (H x W x D) | 253.43 x 225 x 191.35 mm              |
|------------------------|---------------------------------------|
| Weight (net)           | 3.06 kg                               |
| Weight (gross)         | 3.61 kg                               |
| Color                  | Black                                 |
| VESA                   | 100 x 100 mm                          |
| Compatibility          | Mach Desktop & Mach All-in-One Series |
| What's Included        | Stand, Screws for VESA Mount          |