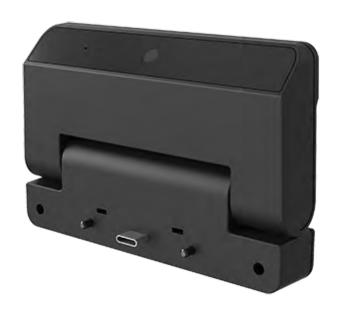

## Camera

The new Mach Camera, MA-CAM-Al, is an optional camera peripheral specifically designed to seamlessly integrate into the new Mach series. Equipped with the ability to plug in to any of the 4 sides of the Mach desktop touch displays with a high-reliable USB-C port, customers have more versatility and flexibility than ever before. Featuring full HD video, an 8 MP camera, and 8.0M sensor resolution, this high-definition camera matches the Mach sleek aesthetics and simplifies the complete solution.