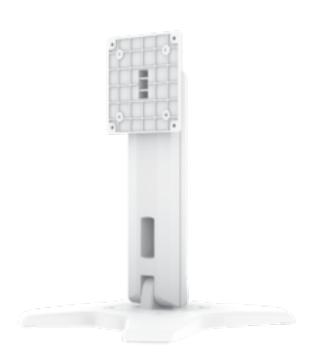

## **Description**

The MS-240-A1 stand is an optional peripheral designed specifically for the DT-238P-M1 medical-grade touch monitor. The tilting bracket has a VESA 100 x 100/75 x 75 mounting pattern. Cable management space keeps cords neatly organized.