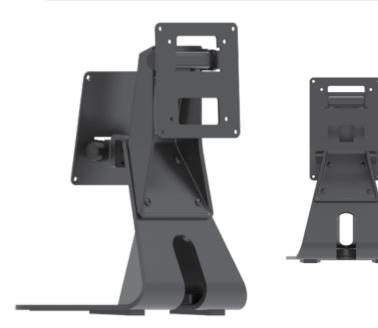

## Description

The DD-215-Al dual-display stand is an optional peripheral designed specifically for the IC-215P-AW1, IC-215P-AW2, IC-215P-AW3, IC-215P-AW4 and IC-215P-AA2 models. The forwardfacing tilting bracket has a VESA 100 x 100 mounting pattern. The rear-facing tilting bracket for a secondary monitor has a VESA 75 x 75 and 100 x 100 mounting pattern. The rugged, all metal stand provides stability while offering a unique design. Cable management space keeps cords neatly organized.

## **Specifications**

| Color            | Black                        |
|------------------|------------------------------|
| VESA/Front Mount | 100 x 100                    |
| VESA/Rear Mount  | 75 x 75 and 100 x 100        |
| What's Included  | Stand, Screws for VESA Mount |