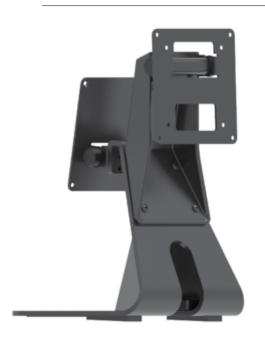

## **Description**

The DD-215-A1 dual-display stand is an optional peripheral designed specifically for the IC-215P-AW1, IC-215P-AW2, IC-215P-AW3, IC-215P-AW4 and IC-215P-AA2 models. The forward-facing tilting bracket has a VESA 100 x 100 mounting pattern. The rear-facing tilting bracket for a secondary monitor has a VESA 75 x 75 and 100 x 100 mounting pattern. The rugged, all metal stand provides stability while offering a unique design. Cable management space keeps cords neatly organized.