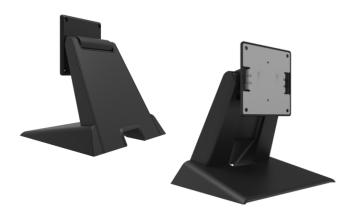

## Description

The IS-000-Al stand is an optional peripheral designed specifically for the SK-150P-Al, SK-156P-Al, SK-170P-Al, SK-190P-Al and SK-215P-Al models. The tilting bracket has a VESA 100 x 100 mounting pattern. Cable management space keeps cords neatly organized.

## **Specifications**

| Dimensions (H x W x D) | 255.1 x 249.5 x 217.9mm      |
|------------------------|------------------------------|
| Weight (net)           | 2.30 kg                      |
| Weight (gross)         | 3.05 kg                      |
| Color                  | Black                        |
| VESA                   | 100 x 100                    |
| What's Included        | Stand, Screws for VESA Mount |