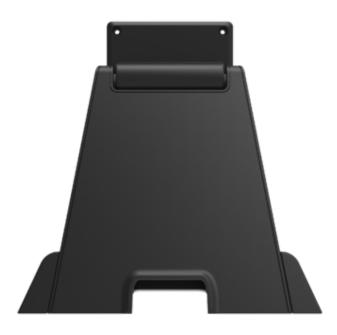

## Description

The IS-000-Al stand is an optional peripheral designed specifically for the SK-150P-Al, SK-156P-Al, SK-170P-Al, SK-190P-Al and SK-215P-Al models. The tilting bracket has a VESA 100 x 100 mounting pattern. Cable management space keeps cords neatly organized.